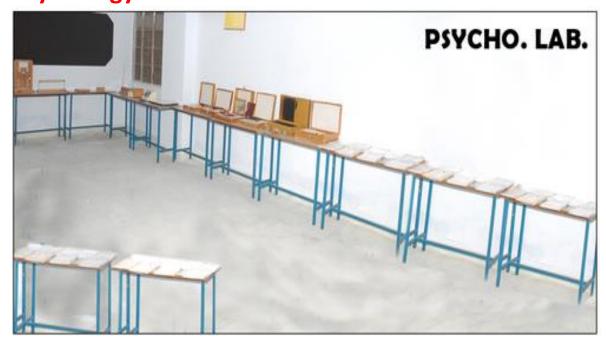

6.    | No. of Halls              | 30 x 60     | 01          |
| 7.    | Library Area              | 20 x 30     | 01          |
| 8.    | Canteen Area              | 15 x 20     |             |
| 9.    | No. of Hostels(Male)      |             |             |
| 10.   | No. of Hostels(Female)    |             |             |
| 11.   | Playground                | 30 x 50     | 01          |
| 12.   | Auditorium/Theatre if any |             | No          |
| 13.   | Internet facility         | 30 x 50     | Yes         |
|       |                           |             |             |

#### Name of College: A.P.S. SHIKASHAN PRASHIKSHAN MAHAVIDHYALAY, Jaipur Owner of Land/Building: A.P.S. SHIKASHAN PRASHIKSHAN MAHAVIDHYALAY, Vaishali Nagar, Jaipur

#### Labs and Class Room -Psychology Lab





Social Study Lab



#### ♦ Curriculum Lab

- ✓ College is equipped with a spacious library.
- ✓ It consists books related to courses from all major authors
- ✓ Apart from course books, Library also consists fiction, science and other stories and novel books

**Resources Details at Curriculum Lab** 

| Sr.<br>No. | Resources for Curriculum Lab                         | 'A'<br>Available /<br>'NA' Not<br>Available |
|------------|------------------------------------------------------|---------------------------------------------|
| 1.         | Resources for English Language                       | А                                           |
| 2.         | Resources for Science Education                      | А                                           |
| 3.         | Resources for So