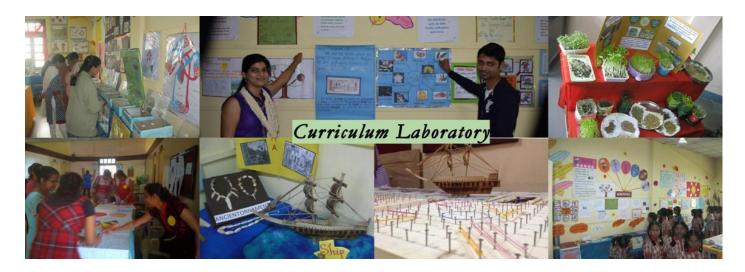

#### ♦ Curriculum Lab

- ✓ College is equipped with a spacious library.
- ✓ It consists books related to courses from all major authors
- ✓ Apart from course books, Library also consists fiction, science and other stories and novel books

**Resources Details at Curriculum Lab** 

| Sr.<br>No. | Resources for Curriculum Lab                         | 'A'<br>Available /<br>'NA' Not<br>Available |
|------------|------------------------------------------------------|---------------------------------------------|
| 1.         | Resources for English Language                       | А                                           |
| 2.         | Resources for Science Education                      | А                                           |
| 3.         | Resources for Social Science Education               | А                                           |
| 4.         | Resources for Regional Language Education            | А                                           |
| 5.         | Resources for Core Mathematics                       | А                                           |
| 6.         | Overhead Projector / Notice Boards / Black<br>Boards | А                                           |