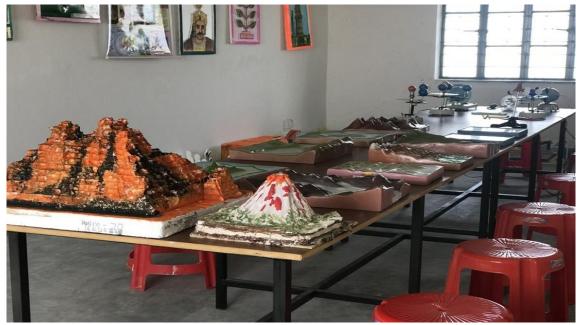

| 30 x 60     | 01          |
| 7.    | Library Area              | 20 x 30     | 01          |
| 8.    | Canteen Area              | 15 x 20     |             |
| 9.    | No. of Hostels(Male)      |             |             |
| 10.   | No. of Hostels(Female)    |             |             |
| 11.   | Playground                | 30 x 50     | 01          |
| 12.   | Auditorium/Theatre if any |             | No          |
| 13.   | Internet facility         | 30 x 50     | Yes         |
|       |                           |             |             |

#### Name of College: A.P.S. SHIKASHAN PRASHIKSHAN MAHAVIDHYALAY, Jaipur Owner of Land/Building: A.P.S. SHIKASHAN PRASHIKSHAN MAHAVIDHYALAY, Vaishali Nagar, Jaipur

#### Labs and Class Room -Psychology Lab





Social Study Lab



#### ♦ Curriculum Lab

- ✓ College is equipped with a spacious library.
- ✓ It consists books related to courses from all major authors
- ✓ Apart from course books, Library also consists fiction, science and other stories and novel books

**Resources Details at Curriculum Lab** 

| Sr.<br>No. | Resources for Curriculum Lab                         | 'A'<br>Available /<br>'NA' Not<br>Available |
|------------|------------------------------------------------------|---------------------------------------------|
| 1.         | Resources for English Language                       | А                                           |
| 2.         | Resources for Science Education                      | А                                           |
| 3.         | Resources for Social Science Education