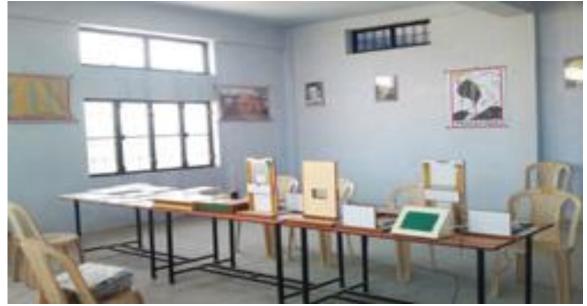

| No. of Halls              | 30 x 60     | 01          |
| 7.    | Library Area              | 20 x 30     | 01          |
| 8.    | Canteen Area              | 15 x 20     |             |
| 9.    | No. of Hostels(Male)      |             |             |
| 10.   | No. of Hostels(Female)    |             |             |
| 11.   | Playground                | 30 x 50     | 01          |
| 12.   | Auditorium/Theatre if any |             | No          |
| 13.   | Internet facility         | 30 x 50     | Yes         |
|       |                           |             |             |

#### Name of College: A.P.S. SHIKASHAN PRASHIKSHAN MAHAVIDHYALAY, Jaipur Owner of Land/Building: A.P.S. SHIKASHAN PRASHIKSHAN MAHAVIDHYALAY, Vaishali Nagar, Jaipur

#### Labs and Class Room -Psychology Lab





Social Study Lab



#### ♦ Curriculum Lab

- ✓ College is equipped with a spacious library.
- ✓ It consists books related to courses from all major authors
- ✓ Apart from course books, Library also consists fiction, science and other stories and novel books

**Resources Details at Curriculum Lab** 

| Sr.<br>No. | Resources for Curriculum Lab                         | 'A'<br>Available /<br>'NA' Not<br>Available |
|------------|------------------------------------------------------|---------------------------------------------|
| 1.         | Resources for English Language                       | А                                           |
| 2.         | Resources for Science Education                      | А                                           |
| 3.         | Resources for Soci